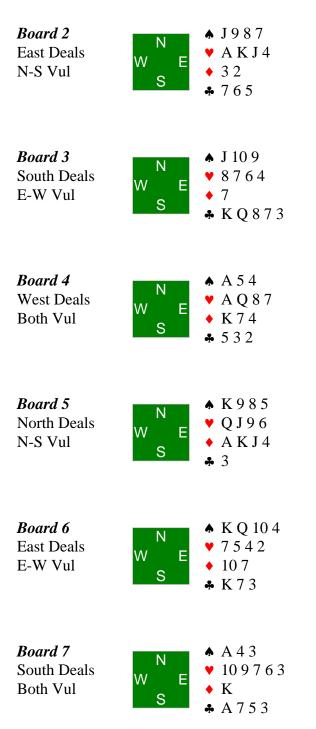

## Newcomer Game: Leads vs 1 NT - 3 NT

Board 1 North Deals None Vul

On all of these hands, you are the opening leader when the bidding went 1NT - 3NT.

| <i>Board 8</i><br>West Deals<br>None Vul   | N<br>W E<br>S | <ul> <li>▲ Q 10 7 6</li> <li>♥ 10 9</li> <li>◆ Q 10 4 3</li> <li>♣ J 6 3</li> </ul> |
|--------------------------------------------|---------------|-------------------------------------------------------------------------------------|
| <i>Board 9</i><br>North Deals<br>E-W Vul   | N<br>W E<br>S | <ul> <li>↑ 7 2</li> <li>♥ 7 5 3</li> <li>◆ 7 4 3 2</li> <li>♣ A 6 3 2</li> </ul>    |
| <i>Board 10</i><br>East Deals<br>Both Vul  | N<br>W E<br>S | <ul> <li>▲ J 10 6 5</li> <li>♥ A 7 2</li> <li>◆ 5 2</li> <li>♣ A 7 3 2</li> </ul>   |
| <i>Board 11</i><br>South Deals<br>None Vul | N<br>W E<br>S | <ul> <li>▲ A Q 9 7</li> <li>♥ 9 6 2</li> <li>◆ A 4 3</li> <li>♣ 10 6 3</li> </ul>   |
| <b>Board 12</b><br>West Deals<br>N-S Vul   | N<br>W E<br>S | <ul> <li>▲ A 10 3 2</li> <li>♥ Q 7 6 5</li> <li>◆ 4 3</li> <li>♣ K J 7</li> </ul>   |
|                                            |               |                                                                                     |
|                                            |               |                                                                                     |