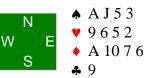

## Newcomer Game: Leads vs 1 NT - 3 NT

Board 1 North Deals None Vul

On all of these hands, you are the opening leader when the bidding went 1NT - 3NT.

| <i>Board 8</i><br>West Deals<br>None Vul   | N<br>W E<br>S | <ul> <li>▲ Q 10 7 6</li> <li>♥ 10 9</li> <li>◆ Q 10 4 3</li> <li>♣ J 6 3</li> </ul> |
|--------------------------------------------|---------------|-------------------------------------------------------------------------------------|
| <i>Board 9</i><br>North Deals<br>E-W Vul   | N<br>W E<br>S | <ul> <li>↑ 7 2</li> <li>♥ 7 5 3</li> <li>◆ 7 4 3 2</li> <li>♣ A 6 3 2</li> </ul>    |
| <i>Board 10</i><br>East Deals<br>Both Vul  | N<br>W E<br>S | <ul> <li>▲ J 10 6 5</li> <li>♥ A 7 2</li> <li>◆ 5 2</li> <li>♣ A 7 3 2</li> </ul>   |
| <i>Board 11</i><br>South Deals<br>None Vul | N<br>W E<br>S | <ul> <li>▲ A Q 9 7</li> <li>♥ 9 6 2</li> <li>◆ A 4 3</li> <li>♣ 10 6 3</li> </ul>   |
| <b>Board 12</b><br>West Deals<br>N-S Vul   | N<br>W E<br>S | <ul> <li>▲ A 10 3 2</li> <li>♥ Q 7 6 5</li> <li>◆ 4 3</li> <li>♣ K J 7</li> </ul>   |
|                                            |               |                                                                                     |
|                                            |               |                                                                                     |